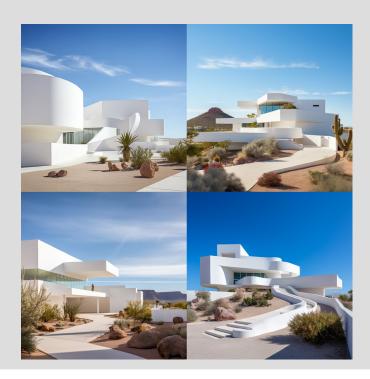

### **FAMOUS ARCHITECTS STYLES**

/imagine: A white plastered museum, in a suburban area, desert - like environment, architectural photography

/imagine:A white plastered museum, **Antoni Gaudí style**, in a suburban area, desert - like environment, architectural photography