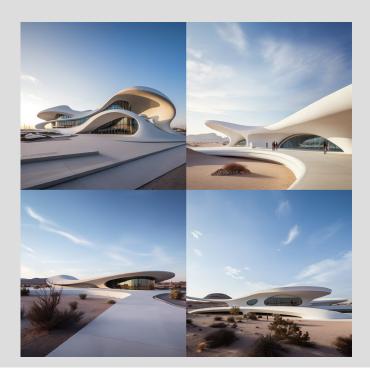

/imagine: A white plastered museum, **leoh Ming Pei style,** in a suburban area, desert - like environment, architectural photography

/imagine: A white plastered museum, **Zaha Hadid style**, in a suburban area, desert - like environment, architectural photography