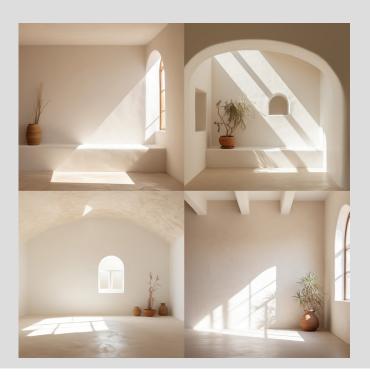

/imagine: White plastered, adobe home, minimalist architecture, silhouette lighting, architectural photography

/imagine: White plastered, adobe home, minimalist architecture, sunbeams, architectural photography