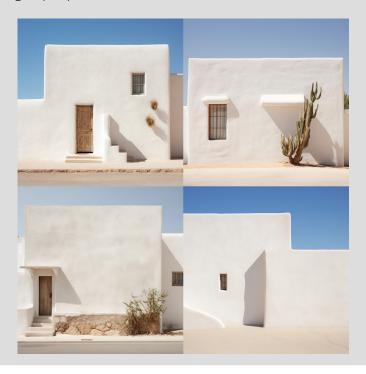

### **FAMOUS ARCHITECTS STYLES**

/imagine: A white plastered museum, in a suburban area, desert - like environment, architectural photography

/imagine:A white plastered museum, **Antoni Gaudí style**, in a suburban area, desert - like environment, architectural photography

/imagine: A white plastered museum, Frank Lloyd Wright style, in a suburban area, desert - like environment, architectural photography

/imagine: A white plastered museum, **Philip Johnson style**, in a suburban area, desert - like environment, architectural photography