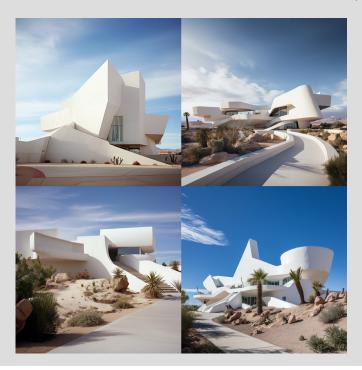

### **FAMOUS ARCHITECTS STYLES**

/imagine: A white plastered museum, in a suburban area, desert - like environment, architectural photography

/imagine:A white plastered museum, **Antoni Gaudí style**, in a suburban area, desert - like environment, architectural photography