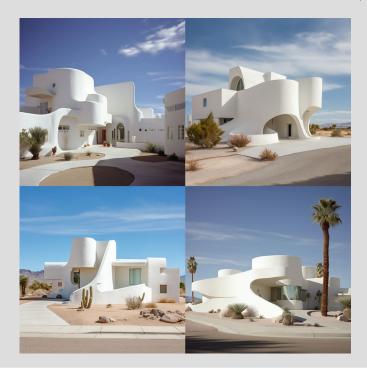

/imagine: A white plastered museum, **Rem Koolhaas style,** in a suburban area, desert - like environment, architectural photography

/imagine: A white plastered museum, **Louis Kahn style,** in a suburban area, desert - like environment, architectural photography

/imagine: A white plastered museum, **Le Corbusier style,** in a suburban area, desert - like environment, architectural photography

/imagine: A white plastered museum, **Ludwig Mies van der Rohe style**, in a suburban area, desert - like environment, architectural photography