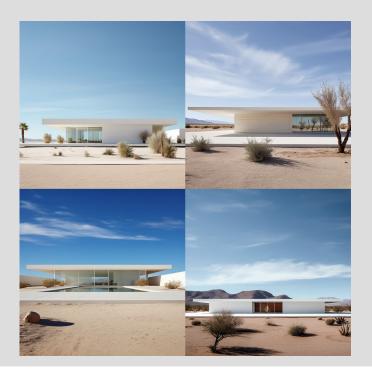

/imagine: A white plastered museum, **Eero Saarinen style,** in a suburban area, desert - like environment, architectural photography

/imagine: A white plastered museum, **Santiago Calatrava style,** in a suburban area, desert - like environment, architectural photography