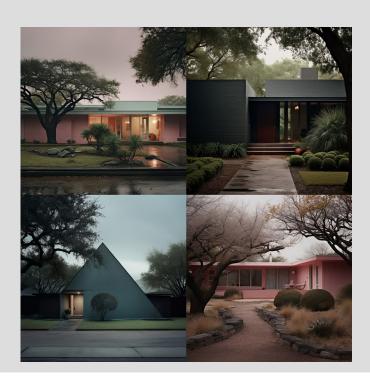

### **PHOTOGRAPHERS STYLES**

/imagine: a dark pastel coloured family house, in texas, architectural photography

/imagine: a dark pastel coloured family house, in texas, architectural photography, **Victor Enrich style** 

/imagine: a dark pastel coloured family house, in texas, architectural photography, **Ezra Stoller style** 

/imagine: a dark pastel coloured family house, in texas, architectural photography, **Wes Anderson film style** 