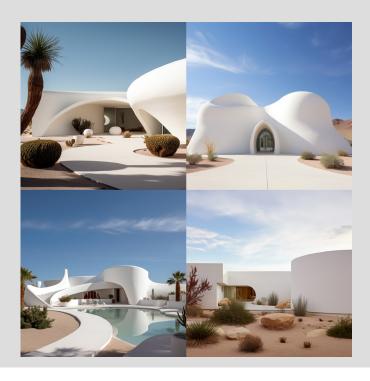

### **FAMOUS ARCHITECTS STYLES**

/imagine: A white plastered museum, in a suburban area, desert - like environment, architectural photography

/imagine:A white plastered museum, **Antoni Gaudí style**, in a suburban area, desert - like environment, architectural photography