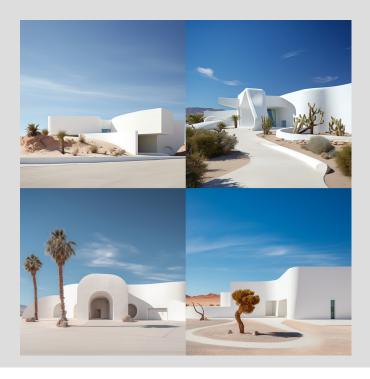

### **FAMOUS ARCHITECTS STYLES**

/imagine: A white plastered museum, in a suburban area, desert - like environment, architectural photography

/imagine:A white plastered museum, **Antoni Gaudí style**, in a suburban area, desert - like environment, architectural photography