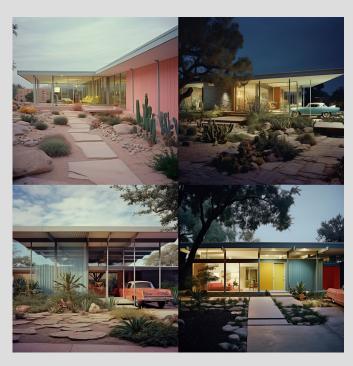

/imagine: a dark pastel coloured family house, in texas, architectural photography, **Julius Shulman style** 

/imagine: a dark pastel coloured family house, in texas, architectural photography, **Yener Torun style** 