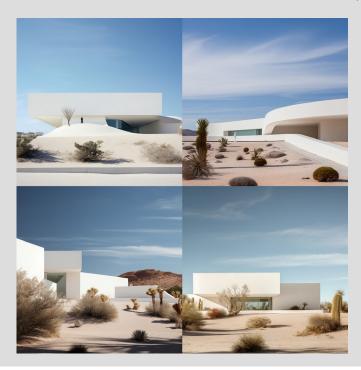

/imagine: A white plastered museum, **Rem Koolhaas style,** in a suburban area, desert - like environment, architectural photography

/imagine: A white plastered museum, **Louis Kahn style,** in a suburban area, desert - like environment, architectural photography