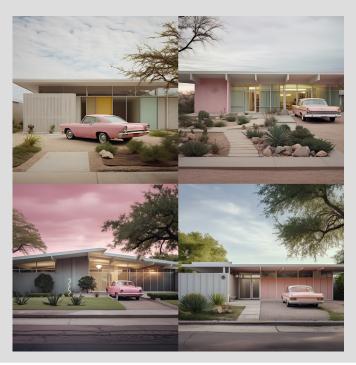

/imagine: a dark pastel coloured family house, in texas, architectural photography, **Julius Shulman style** 

/imagine: a dark pastel coloured family house, in texas, architectural photography, **Yener Torun style** 

/imagine: a dark pastel coloured family house, in texas, architectural photography, **Ezra Stoller style** 

/imagine: a dark pastel coloured family house, in texas, architectural photography, **Wes Anderson film style** 