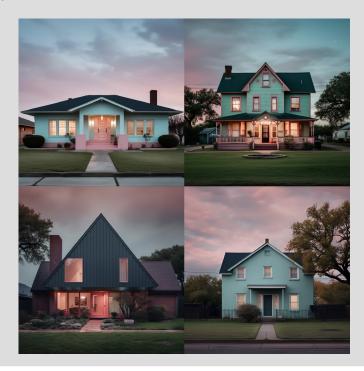

### **PHOTOGRAPHERS STYLES**

/imagine: a dark pastel coloured family house, in texas, architectural photography

/imagine: a dark pastel coloured family house, in texas, architectural photography, **Victor Enrich style** 