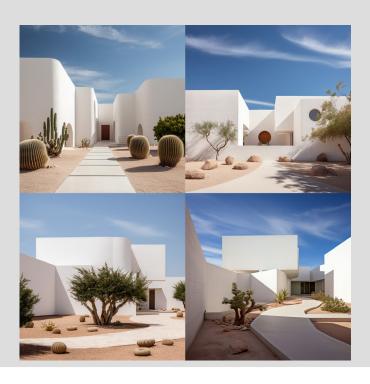

### **FAMOUS ARCHITECTS STYLES**

/imagine: A white plastered museum, in a suburban area, desert - like environment, architectural photography

/imagine:A white plastered museum, **Antoni Gaudí style**, in a suburban area, desert - like environment, architectural photography