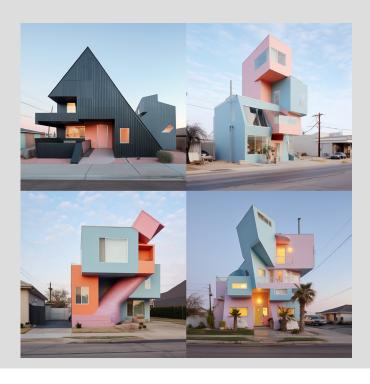

### **PHOTOGRAPHERS STYLES**

/imagine: a dark pastel coloured family house, in texas, architectural photography

/imagine: a dark pastel coloured family house, in texas, architectural photography, **Victor Enrich style** 