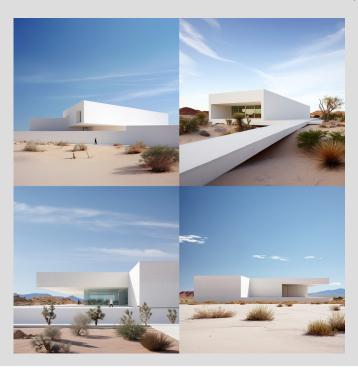

### **FAMOUS ARCHITECTS STYLES**

/imagine: A white plastered museum, in a suburban area, desert - like environment, architectural photography

/imagine:A white plastered museum, **Antoni Gaudí style**, in a suburban area, desert - like environment, architectural photography