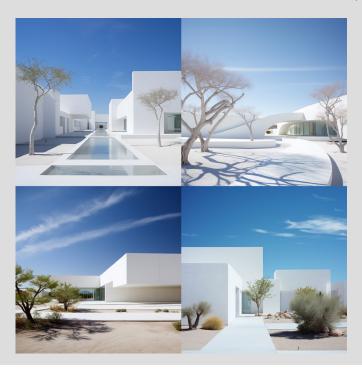

### **FAMOUS ARCHITECTS STYLES**

/imagine: A white plastered museum, in a suburban area, desert - like environment, architectural photography

/imagine:A white plastered museum, **Antoni Gaudí style**, in a suburban area, desert - like environment, architectural photography