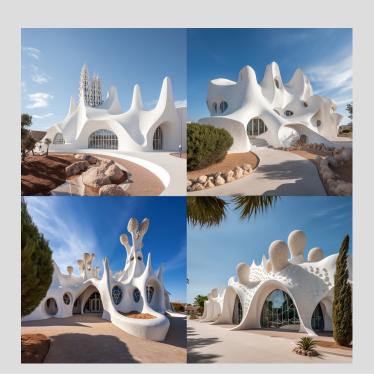

### **FAMOUS ARCHITECTS STYLES**

/imagine: A white plastered museum, in a suburban area, desert - like environment, architectural photography

/imagine:A white plastered museum, **Antoni Gaudí style**, in a suburban area, desert - like environment, architectural photography