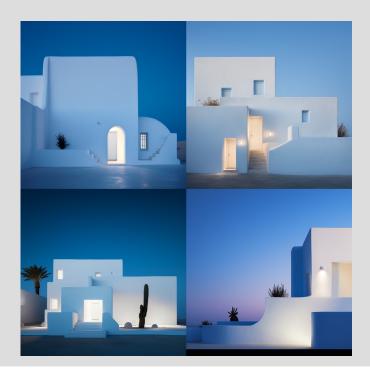

/imagine: White plastered, adobe home, minimalist architecture, architectural photography ::Goldenhour

/imagine: White plastered, adobe home, minimalist architecture, architectural photography ::Bluehour