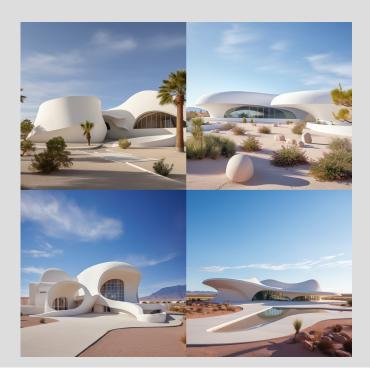

/imagine: A white plastered museum, Frank Lloyd Wright style, in a suburban area, desert - like environment, architectural photography

/imagine: A white plastered museum, **Philip Johnson style**, in a suburban area, desert - like environment, architectural photography