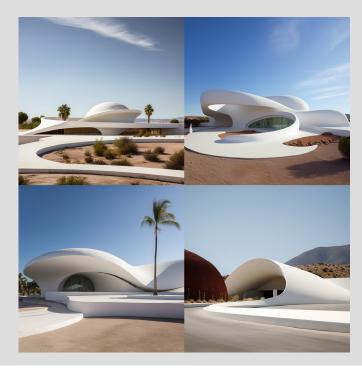

/imagine: A white plastered museum, **Eero Saarinen style,** in a suburban area, desert - like environment, architectural photography

/imagine: A white plastered museum, **Santiago Calatrava style,** in a suburban area, desert - like environment, architectural photography