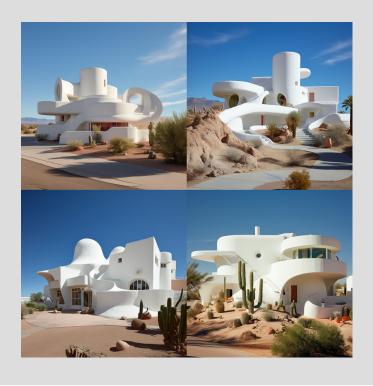

/imagine: A white plastered museum, Frank Lloyd Wright style, in a suburban area, desert - like environment, architectural photography

/imagine: A white plastered museum, **Philip Johnson style**, in a suburban area, desert - like environment, architectural photography