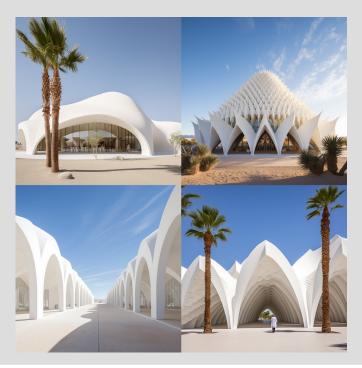

/imagine: A white plastered museum, **Le Corbusier style,** in a suburban area, desert - like environment, architectural photography

/imagine: A white plastered museum, **Ludwig Mies van der Rohe style**, in a suburban area, desert - like environment, architectural photography

/imagine: A white plastered museum, **Bjarke Ingels Group style, BIG,** in a suburban area, desert - like environment, architectural photography