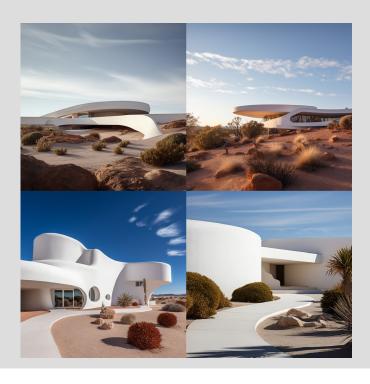

/imagine: A white plastered museum, **Eero Saarinen style,** in a suburban area, desert - like environment, architectural photography

/imagine: A white plastered museum, **Santiago Calatrava style,** in a suburban area, desert - like environment, architectural photography