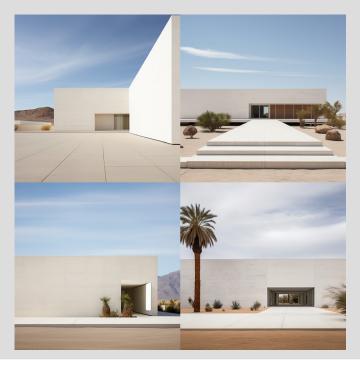

### **FAMOUS ARCHITECTS STYLES**

/imagine: A white plastered museum, in a suburban area, desert - like environment, architectural photography

/imagine:A white plastered museum, **Antoni Gaudí style**, in a suburban area, desert - like environment, architectural photography

/imagine: A white plastered museum, Frank Lloyd Wright style, in a suburban area, desert - like environment, architectural photography

/imagine: A white plastered museum, **Philip Johnson style**, in a suburban area, desert - like environment, architectural photography