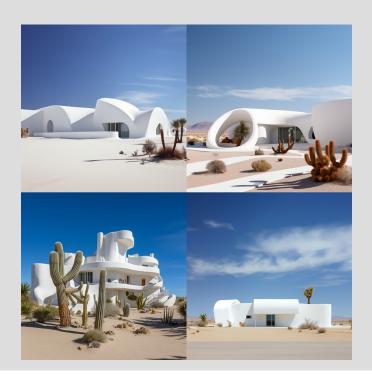

### **FAMOUS ARCHITECTS STYLES**

/imagine: A white plastered museum, in a suburban area, desert - like environment, architectural photography

/imagine:A white plastered museum, **Antoni Gaudí style**, in a suburban area, desert - like environment, architectural photography