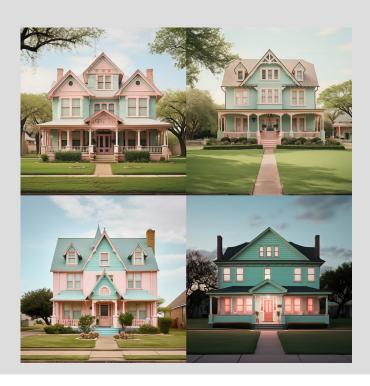

### **PHOTOGRAPHERS STYLES**

/imagine: a dark pastel coloured family house, in texas, architectural photography

/imagine: a dark pastel coloured family house, in texas, architectural photography, **Victor Enrich style** 

/imagine: a dark pastel coloured family house, in texas, architectural photography, **Iwan Baan style** 

/imagine: a dark pastel coloured family house, in texas, architectural photography, **Hélène Binet style** 