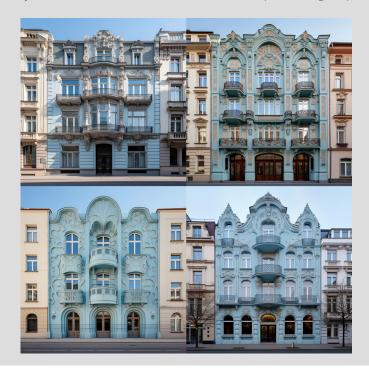

### **ARCHITECTURAL STYLES**

/imagine: a mid rise building facade, in a city center, street view, architectural photography

/imagine: a mid rise building facade, in a city center, **Neoclassical architectural style,** street view, architectural photography

/imagine: a mid rise building facade, in a city center, **Art Deco architectural style**, street view, architectural photography

/imagine: a mid rise building facade, in a city center, **Tudor architectural style**, street view, architectural photography

/imagine: a mid rise building facade, in a city center, **Art Nouveau architectural style,** street view, architectural photography

/imagine: a mid rise building facade, in a city center, **Baroque** architectural style, street view, architectural photography