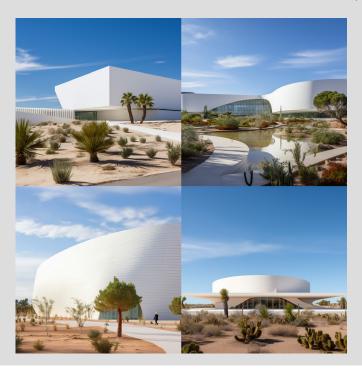

/imagine: A white plastered museum, **Bjarke Ingels Group style, BIG,** in a suburban area, desert - like environment, architectural photography