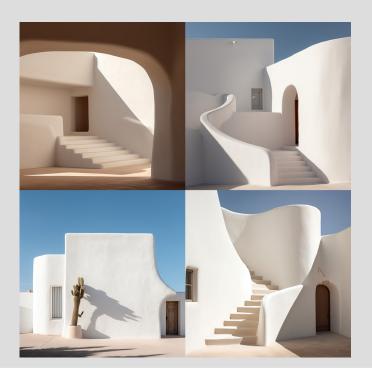

/imagine: White plastered, adobe home, minimalist architecture, silhouette lighting, architectural photography

/imagine: White plastered, adobe home, minimalist architecture, sunbeams, architectural photography