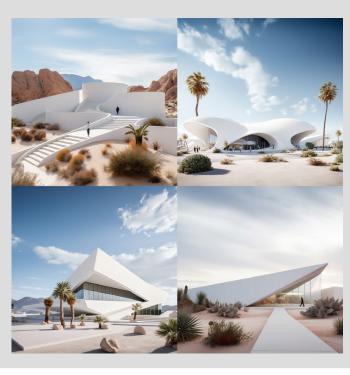

/imagine: A white plastered museum, **Rem Koolhaas style,** in a suburban area, desert - like environment, architectural photography

/imagine: A white plastered museum, **Louis Kahn style,** in a suburban area, desert - like environment, architectural photography