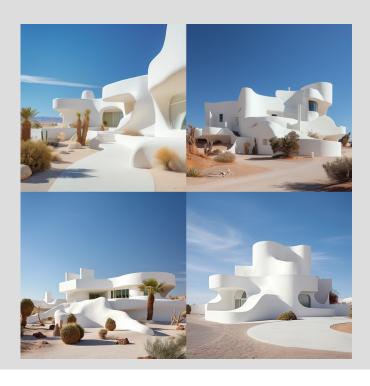

### **FAMOUS ARCHITECTS STYLES**

/imagine: A white plastered museum, in a suburban area, desert - like environment, architectural photography

/imagine:A white plastered museum, **Antoni Gaudí style**, in a suburban area, desert - like environment, architectural photography