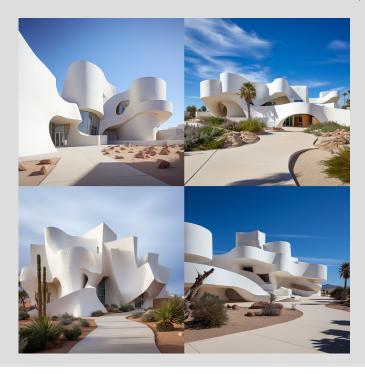

/imagine: A white plastered museum, **Frank Gehry style,** in a suburban area, desert - like environment, architectural photography

/imagine: A white plastered museum, **Norman Foster style,** in a suburban area, desert - like environment, architectural photography