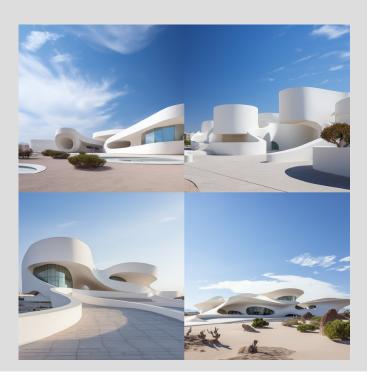

/imagine: A white plastered museum, **Frank Gehry style,** in a suburban area, desert - like environment, architectural photography

/imagine: A white plastered museum, **Norman Foster style,** in a suburban area, desert - like environment, architectural photography