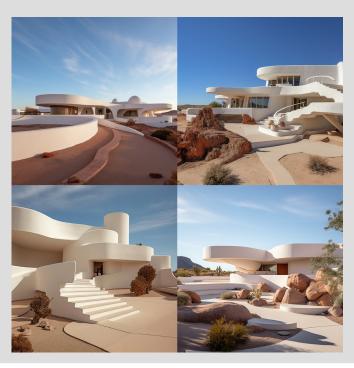

/imagine: A white plastered museum, Frank Lloyd Wright style, in a suburban area, desert - like environment, architectural photography

/imagine: A white plastered museum, **Philip Johnson style**, in a suburban area, desert - like environment, architectural photography