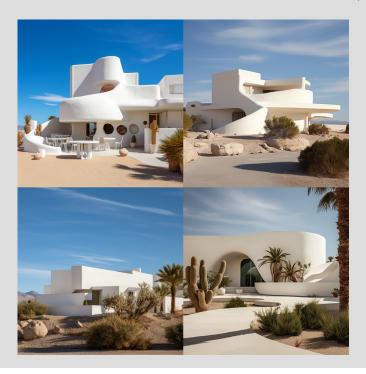

/imagine: A white plastered museum, Frank Lloyd Wright style, in a suburban area, desert - like environment, architectural photography

/imagine: A white plastered museum, **Philip Johnson style**, in a suburban area, desert - like environment, architectural photography