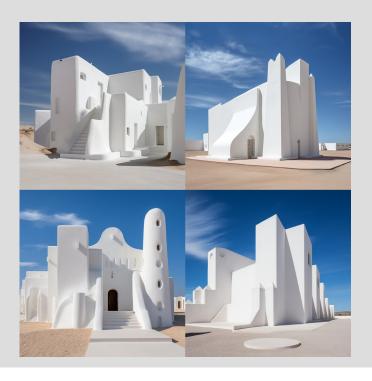

/imagine: A white plastered museum, **Bjarke Ingels Group style, BIG,** in a suburban area, desert - like environment, architectural photography

#### PRITZKER ARCHITECTS STYLES

/imagine: A white plastered museum, **David Chipperfield style**, in a suburban area, desert - like environment, architectural photography

/imagine: A white plastered museum, **Alejandro Aravena style**, in a suburban area, desert - like environment, architectural photography