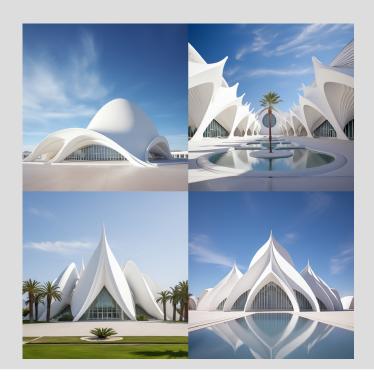

/imagine: A white plastered museum, **Eero Saarinen style,** in a suburban area, desert - like environment, architectural photography

/imagine: A white plastered museum, **Santiago Calatrava style,** in a suburban area, desert - like environment, architectural photography