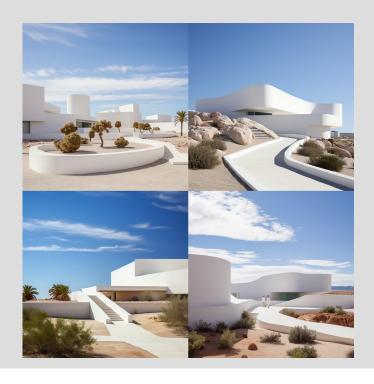

/imagine: A white plastered museum, Frank Lloyd Wright style, in a suburban area, desert - like environment, architectural photography

/imagine: A white plastered museum, **Philip Johnson style**, in a suburban area, desert - like environment, architectural photography

/imagine: A white plastered museum, **Eero Saarinen style,** in a suburban area, desert - like environment, architectural photography

/imagine: A white plastered museum, **Santiago Calatrava style,** in a suburban area, desert - like environment, architectural photography