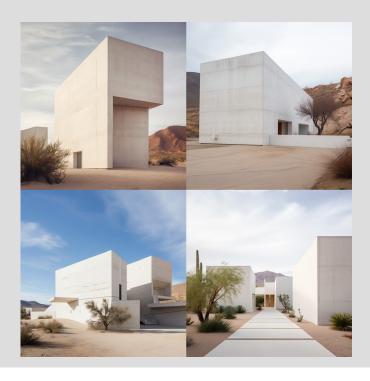

/imagine: A white plastered museum, **Eero Saarinen style,** in a suburban area, desert - like environment, architectural photography

/imagine: A white plastered museum, **Santiago Calatrava style,** in a suburban area, desert - like environment, architectural photography

/imagine: A white plastered museum, **Rem Koolhaas style,** in a suburban area, desert - like environment, architectural photography

/imagine: A white plastered museum, **Louis Kahn style,** in a suburban area, desert - like environment, architectural photography