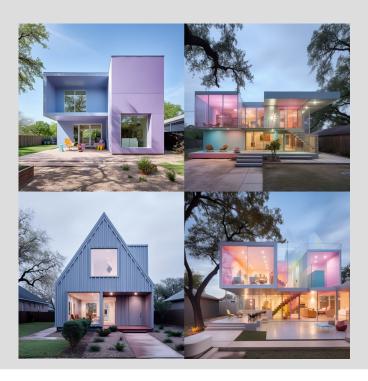

### **PHOTOGRAPHERS STYLES**

/imagine: a dark pastel coloured family house, in texas, architectural photography

/imagine: a dark pastel coloured family house, in texas, architectural photography, **Victor Enrich style** 