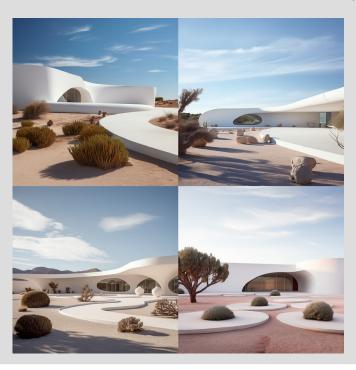

/imagine: A white plastered museum, Frank Lloyd Wright style, in a suburban area, desert - like environment, architectural photography

/imagine: A white plastered museum, **Philip Johnson style**, in a suburban area, desert - like environment, architectural photography